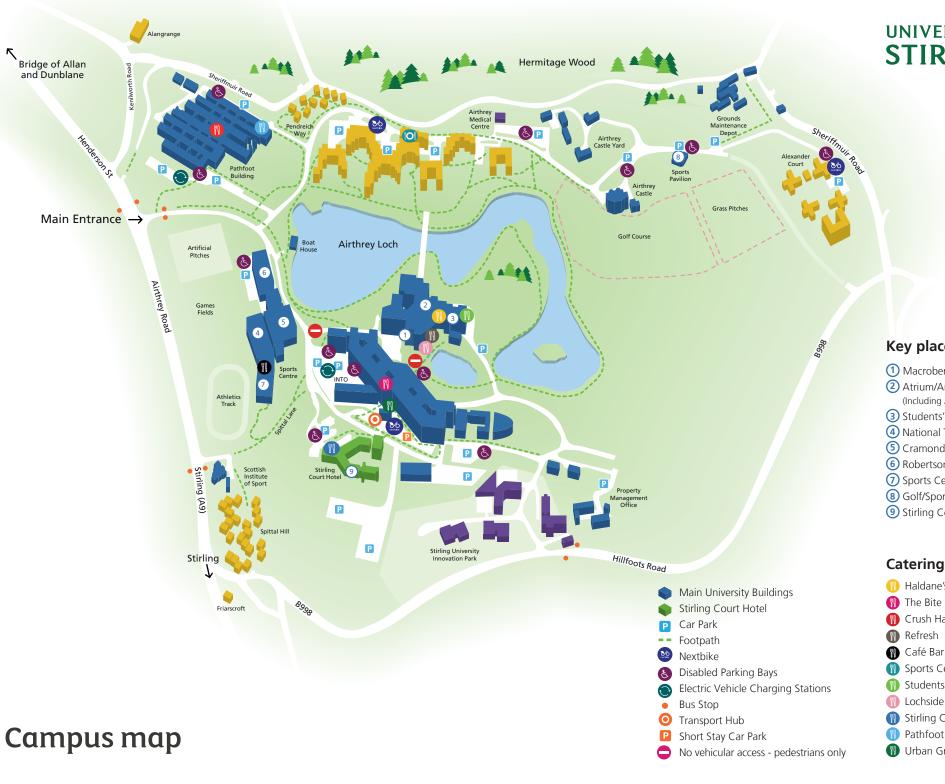

## **Key places**

- 1 Macrobert Arts Centre
- 2 Atrium/Andrew Miller Building (Including ATM, pharmacy and shops)
- 3 Students' Union
- 4 National Tennis Academy
- (5) Cramond Sports Hall
- 6 Robertson Trust Swimming Pool
- Sports Centre
- 8 Golf/Sports Pavilion
- 9 Stirling Court Hotel

## **Catering Outlets**

- Haldane's Restaurant
- Crush Hall Pod
- Refresh
- Café Bar at Macrobert Arts Centre
- Sports Centre Café
- Students' Union and Starbucks
- Lochside Cabin at Haldane's
- Stirling Court Hotel
- Pathfoot Dining Room
- The Urban Grill at Logie Lecture Theatre